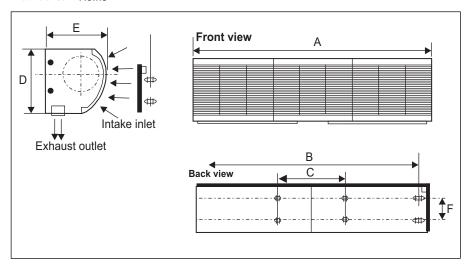

## **■ DIMENSIONS (mm)**

| Model      | Α    | В    | С   | D   | E   | F  |
|------------|------|------|-----|-----|-----|----|
| FM 12.5-06 | 600  | 500  |     | 230 | 220 | 84 |
| FM 12.5-09 | 900  | 800  | 256 | 230 | 220 | 84 |
| FM 12.5-12 | 1200 | 1100 | 600 | 230 | 220 | 84 |