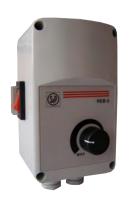

## Speed Controller REB5N Series

#### **Features**

- Electronic single-phase speed controllers -
  - wall mounted
- fuse protected with spare fuses included
- radio interference protected
- minimum speed adjustment
- single ON/OFF and speed regulation control knob

#### **TECHNICAL DATA**

| Type REB | Hz | V       | IP<br>Protection | Power (VA) | Maximum<br>current (A) | Elect. insulation class | Operating temp. range |
|----------|----|---------|------------------|------------|------------------------|-------------------------|-----------------------|
| 5N       | 50 | 220-240 | IP-45            | 1100       | 5                      | II                      | 5-45°                 |