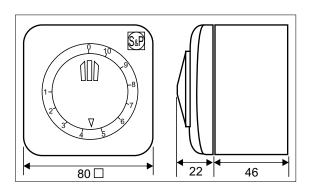

# Speed Controller REB2.5N Series

#### Features

- Electronic single-phase speed controllers -
  - available in wall box or flush mount versions.
  - fuse protected with spare fuses included.
  - radio interference protected.
  - minimum speed adjustment.
  - single ON/OFF and speed regulation control knob.

#### **TECHNICAL DATA**

| Type REB | Hz | V       | IP<br>Protection | Power (VA) | Maximum current (A) | Elect. insulation class | Operating temp. range |
|----------|----|---------|------------------|------------|---------------------|-------------------------|-----------------------|
| 2.5N     | 50 | 220-240 | IP-44            | 550        | 2.5                 | II                      | 0-40°                 |