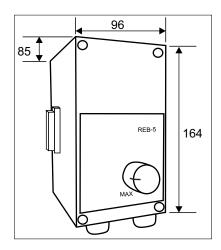

## Speed Controller REB5N Series

#### **Features**

- Electronic single-phase speed controllers -
  - wall mounted
- fuse protected with spare fuses included
- radio interference protected
- minimum speed adjustment
- single ON/OFF and speed regulation control knob

#### **TECHNICAL DATA**

| Type REB | Hz | V       | IP<br>Protection | Power (VA) | Maximum<br>current (A) | Elect. insulation class | Operating temp. range |
|----------|----|---------|------------------|------------|------------------------|-------------------------|-----------------------|
| 5N       | 50 | 220-240 | IP-45            | 1100       | 5                      | II                      | 5-45°                 |