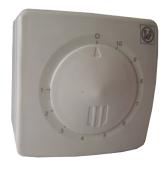

# Speed Controller REB2.5N Series

#### Features

- Electronic single-phase speed controllers -
  - available in wall box or flush mount versions.
  - fuse protected with spare fuses included.
  - radio interference protected.
  - minimum speed adjustment.
  - single ON/OFF and speed regulation control knob.

#### **TECHNICAL DATA**

| Type REB | Hz | V       | IP<br>Protection | Power (VA) | Maximum current (A) | Elect. insulation class | Operating temp. range |
|----------|----|---------|------------------|------------|---------------------|-------------------------|-----------------------|
| 2.5N     | 50 | 220-240 | IP-44            | 550        | 2.5                 | II                      | 0-40°                 |